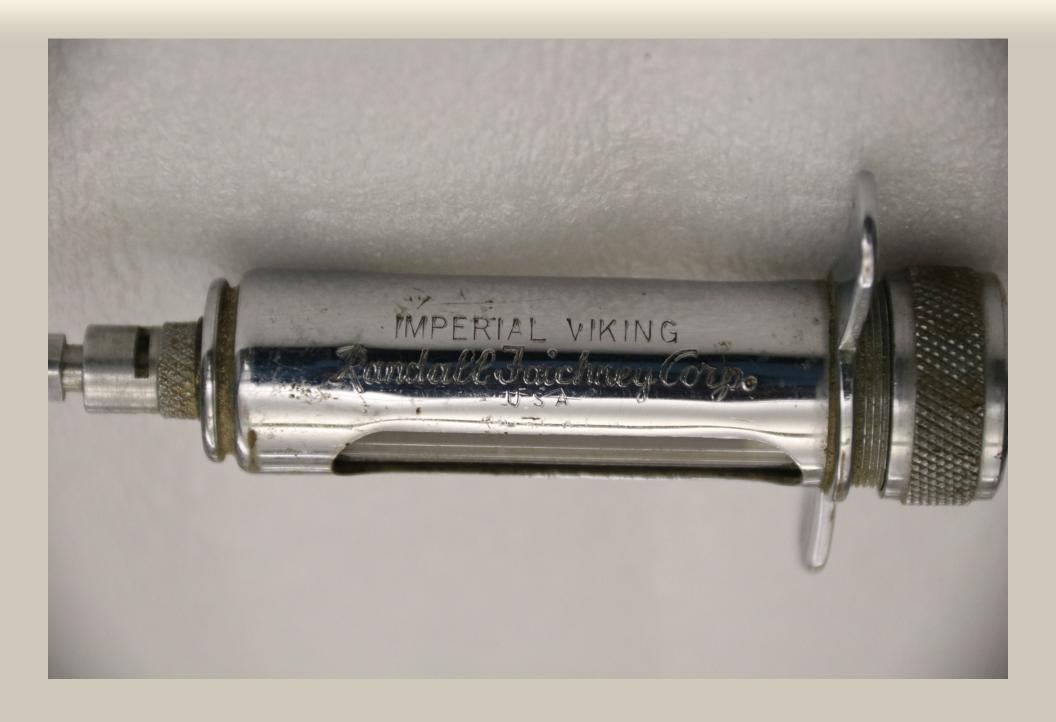

## Cowboy Scene Investigations Unit, Deer Lodge, Montana

INVESTIGATOR (Your Name):

LOCATION FOUND: Outside Ranch House

DATE MADE: 1950

SIZE: 16 cm long and 2.2 cm in diameter.

WHO DO YOU THINK USED OR MADE THIS OBJECT?

What do you notice? (Materials, size, shape, color, condition, moving parts, anything written on it)

As best as you can:

What do you think it was used for? Why do you think so?

What does it tell you about technology at the time it was made?