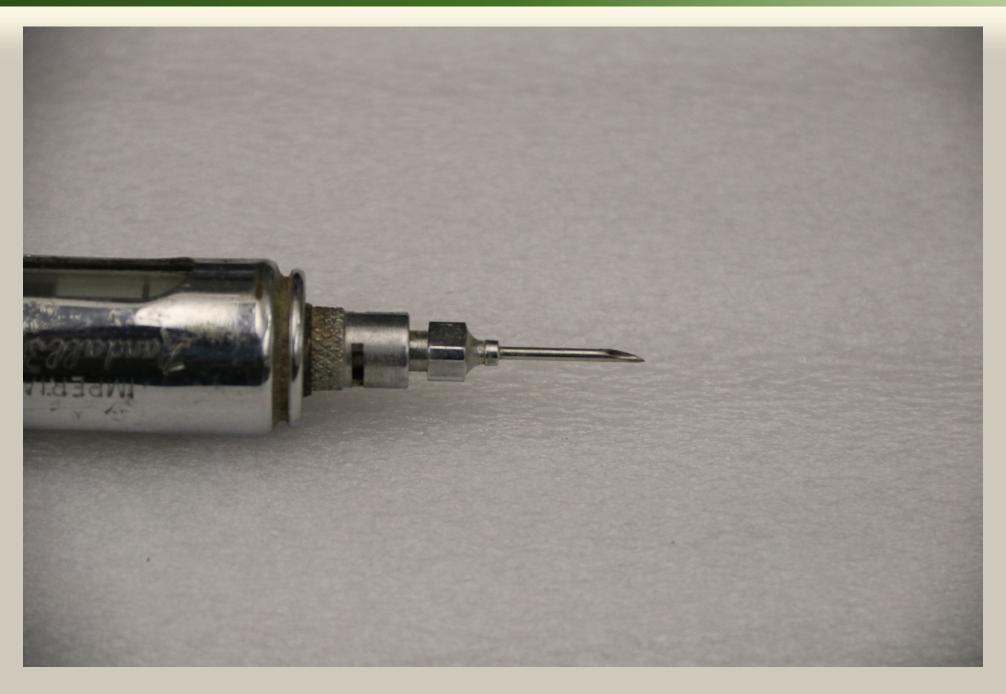

What do you notice? (Materials, size, shape, color, condition, moving parts, anything written on it)

As best as you can:

What do you think it was used for? Why do you think so?

What does it tell you about technology at the time it was made?

What does it make you wonder about the person who made or used it?

What other evidence can you find to help you understand what this object was used for and why a person had it?

What does it remind you of? What is a similar item from today?