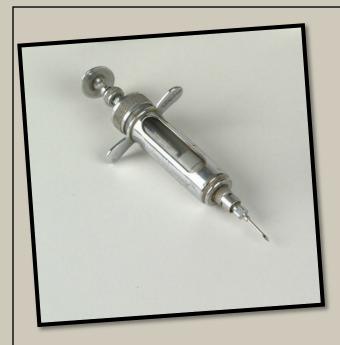

## Cowboy Scene Investigations Unit, Deer Lodge, Montana

INVESTIGATOR (Your Name):

LOCATION FOUND: Outside Ranch House

DATE MADE: 1950

SIZE: 16 cm long and 2.2 cm in diameter.

WHO DO YOU THINK USED OR MADE THIS OBJECT?

What do you notice? (Materials, size, shape, color, condition, moving parts, anything written on it)

As best as you can:

What do you think it was used for? Why do you think so?

What does it tell you about technology at the time it was made?

What does it make you wonder about the person who made or used it?

What other evidence can you find to help you understand what this object was used for and why a person had it?

What does it remind you of? What is a similar item from today?