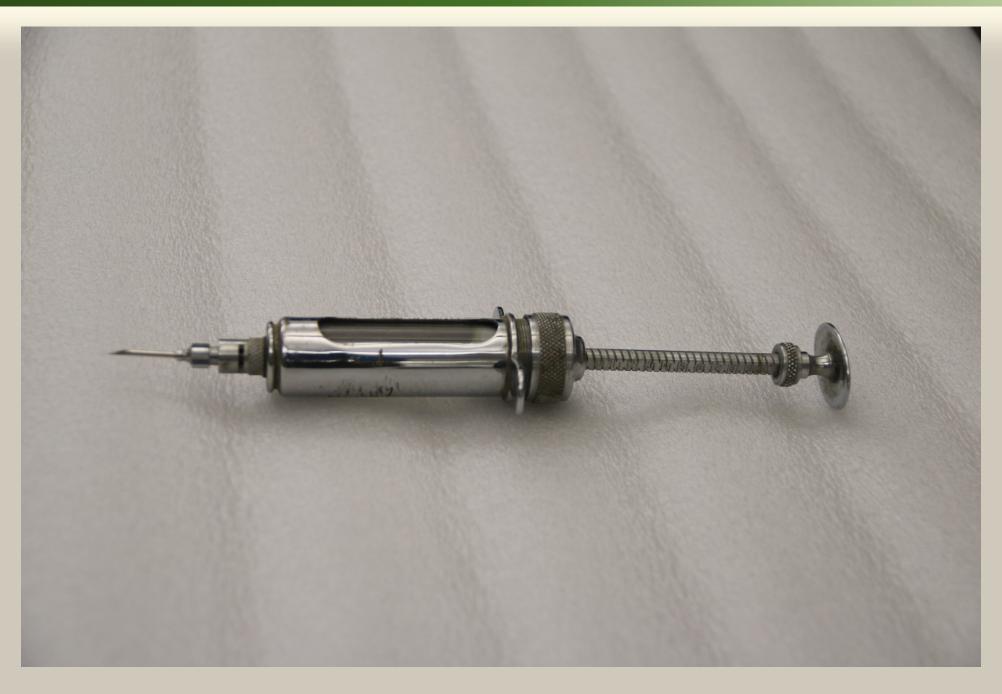

What do you notice? (Materials, size, shape, color, condition, moving parts, anything written on it)

As best as you can:

What do you think it was used for? Why do you think so?

What does it tell you about technology at the time it was made?

What does it make you wonder about the person who made or used it?

What other evidence can you find to help you understand what this object was used for and why a person had it?

What does it remind you of? What is a similar item from today?