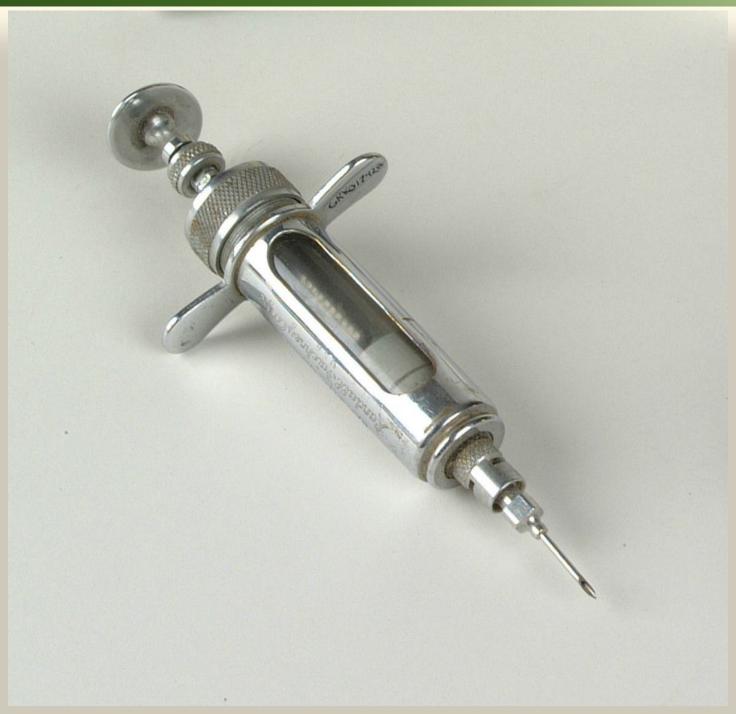

What do you notice? (Materials, size, shape, color, condition, moving parts, anything written on it)

As best as you can:

What do you think it was used for? Why do you think so?

What does it tell you about technology at the time it was made?

What does it make you wonder about the person who made or used it?

What other evidence can you find to help you understand what this object was used for and why a person had it?

What does it remind you of? What is a similar item from today?